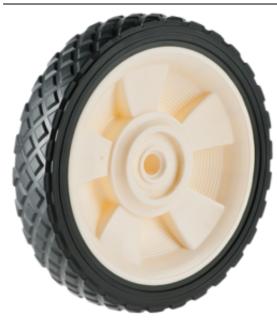

**Product Name:** <u>A03480260AAE</u>

## **Product Attributes:**

Wheel OD: 6 Wheel Width: 1.5 Hub Style: Mag-A Tread Style: Diamond Bore Length: 1.5 Bore ID: 0.375 Hub Color: Blk Tire Color: Blk Other 1: -Other 2: -

Type: Wheel Assembly Unit Net Weight: 0.56578 Parts Per Container: 1856