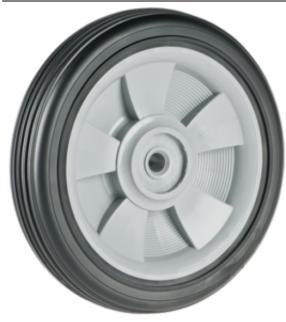

**Product Name:** <u>A03480261AAB</u>

## **Product Attributes:**

Wheel OD: 6 Wheel Width: 1.5 Hub Style: Mag-A Tread Style: Rib Bore Length: 1.5 Bore ID: 0.375

Hub Color: Quick Slvr

Tire Color: Blk Other 1: -Other 2: -Other 3: -

Type: Wheel Assembly Unit Net Weight: 0.55518 Parts Per Container: 1856