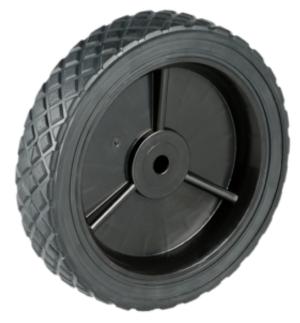

## Product Name: <u>A04070270AAD</u>

## **Product Attributes:**

Wheel OD: 7 Wheel Width: 1.5 Hub Style: 3Spk-A Tread Style: Diamond Bore Length: 1.5 Bore ID: 0.5 Hub Color: McKinley Wht Tire Color: Blk Other 1: -Other 2: -Other 3: -Type: Wheel Assembly Unit Net Weight: 0.75 Parts Per Container: 1372