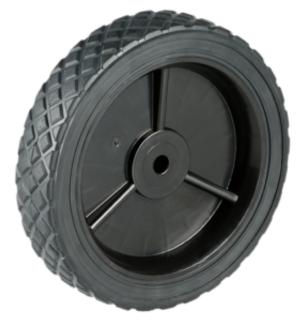

## Product Name: <u>A04370270ARB</u>

## **Product Attributes:**

Wheel OD: 7 Wheel Width: 1.5 Hub Style: 3Spk-A Tread Style: Diamond Bore Length: 1.39 Bore ID: 0.5 Hub Color: Wht Tire Color: Blk Other 1: Returnable Other 2: -Other 3: -Type: Wheel Assembly Unit Net Weight: 0.75 Parts Per Container: 1176