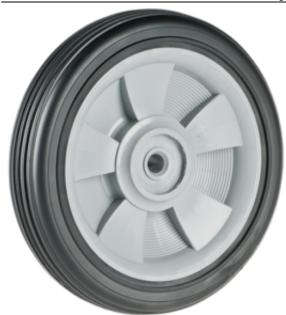

**Product Name:** <u>A04550281AAA</u>

## **Product Attributes:**

Wheel OD: 8 Wheel Width: 1.75 Hub Style: Mag-A Tread Style: Rib Bore Length: 1.375 Bore ID: 0.5 Hub Color: Blk Tire Color: Blk Other 1: -Other 2: -

Other 3: -Type: Wheel Assembly Unit Net Weight: 0.99625 Parts Per Container: 900