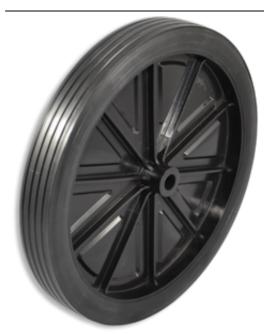

**Product Name:** <u>A05400291AAA</u>

## **Product Attributes:**

Wheel OD: 10 Wheel Width: 1.75 Hub Style: Titan-A Tread Style: Rib Bore Length: 2.02 Bore ID: 0.625 Hub Color: Blk Tire Color: Blk Other 1: -Other 2: -

Type: Wheel Assembly Unit Net Weight: 1.45 Parts Per Container: 300