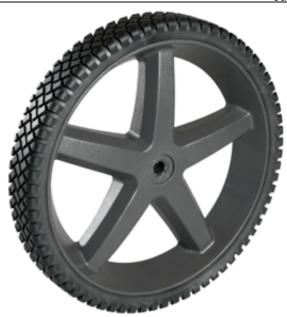

## **Product Attributes:**

Wheel OD: 12 Wheel Width: 1.75 Hub Style: 5Spk-B Tread Style: Brick Bore Length: 1.755 Bore ID: 0.5 Hub Color: LT Gry Tire Color: Blk Other 1: REY Other 2: -Other 3: -

Type: Wheel Assembly Unit Net Weight: 1.794 Parts Per Container: 400