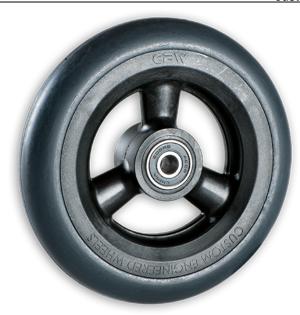

**Product Name:** M00010016AAC

## **Product Attributes:**

Wheel OD: 5 Wheel Width: 1

Hub Style: Hollow3spk-A Tread Style: Smooth Bore Length: 0.975 Bore ID: 0.3125 Hub Color: Blk Tire Color: Dk Gry

Other 1: -Other 2: -Other 3: -Other 4: -

Type: Wheel Assembly Unit Net Weight: 0.246 Parts Per Container: 50