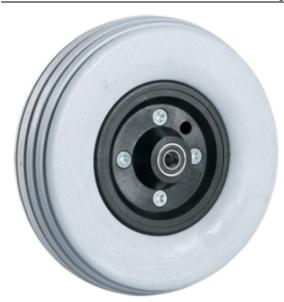

Product Name: M00030046AAA

## **Product Attributes:**

Wheel OD: 8 Wheel Width: 2 Hub Style: 2pc-A Tread Style: Rib Bore Length: 2.43 Bore ID: 0.3125 Hub Color: Blk Tire Color: Lt Gry

Other 1: -Other 2: -Other 3: -Other 4: -

Type: Wheel Assembly Unit Net Weight: 1.6189 Parts Per Container: 25