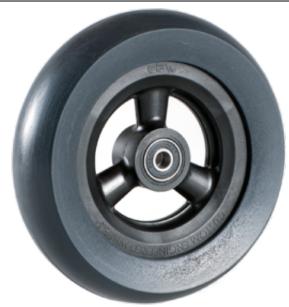

**Product Name:** <u>M00500020AAE</u>

## **Product Attributes:**

Wheel OD: 5 Wheel Width: 1

Hub Style: Hollow3spk-A

Tread Style: Oval Bore Length: 0.866 Bore ID: 0.3125 Hub Color: Blk Tire Color: Dk Gry

Other 1: -Other 2: -Other 3: -Other 4: -