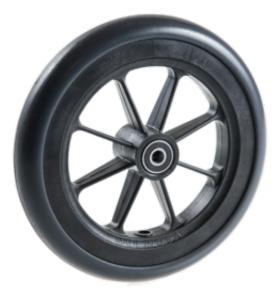

## Product Name: <u>M00950043AAA</u>

## **Product Attributes:**

Wheel OD: 8 Wheel Width: 1.25 Hub Style: 8spk-C Tread Style: Rib Bore Length: 0.906 Bore ID: 0.3125 Hub Color: Blk Tire Color: Dk Gry Other 1: -Other 2: -Other 3: -Other 4: -Type: Wheel Assembly Unit Net Weight: 0.50851 Parts Per Container: 50