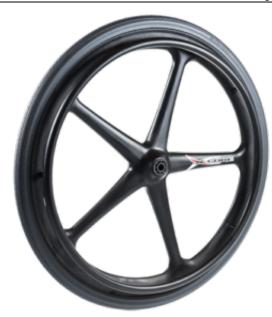

## **Product Attributes:**

Wheel OD: 24 Wheel Width: 1 Hub Style: 5SpkLC-B Tread Style: Street Bore Length: 3 Bore ID: 0.5 Hub Color: Blk Tire Color: Dk Gry

Other 1: Plastic Bushing

Other 2: -Other 3: -Other 4: -