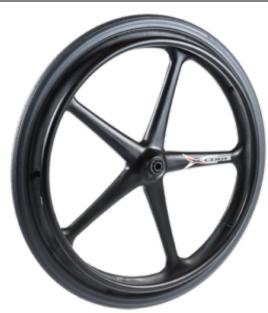

**Product Name:** M70050089AAH

## **Product Attributes:**

Wheel OD: 24 Wheel Width: 1 Hub Style: 5SpkLC-B Tread Style: Street Bore Length: 2.25 Bore ID: 1.38 Hub Color: Blk Tire Color: Lt Gry

Other 1: -Other 2: -Other 3: -Other 4: -

Type: Wheel Assembly Unit Net Weight: 3.79337 Parts Per Container: 10